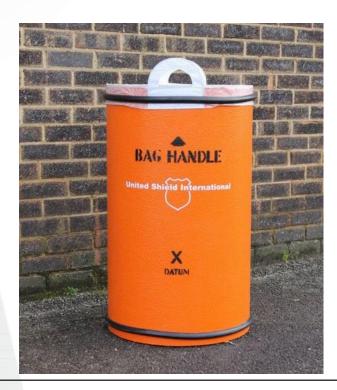

# **BOMB BLAST BIN**

A mobile blast container that is constructed from a composite woven material to withstand blast and fragments from IED devices containing up to 16oz (500g) of PE4.

### **Description**

The unit has a removable inner bag designed to hold a suspect device in the upright position to allow X-Ray inspection whilst in the container. The bag is fitted with handle loops to allow easy removal of the package for safe transportation.

Datum points are marked on the outside of the container to allow X-Ray to be taken at specific points.

The outside of the main unit is fitted with rubber tyre rings to allow the tube to be rolled away from a sensitive area without removal of the package.

## **Specifications**

- · Height: 900 mm
- Internal diameter: 500 mm
- Outside Diameter: 536mm
- Wall thickness 18mm
- Weight: 50 kg
- Colour: Dayglow orange for high visibility