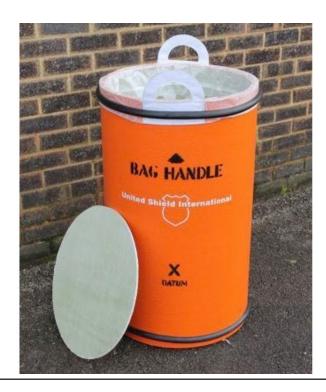

### **Description**

The unit has a removable inner bag designed to hold a suspect device in the upright position to allow X-Ray inspection whilst in the container. The bag is fitted with handle loops to allow easy removal of the package for safe transportation.

Datum points are marked on the outside of the container to allow X-Ray to be taken at specific points.

The outside of the main unit is fitted with rubber tyre rings to allow the tube to be rolled away from a sensitive area without removal of the package.

A detachable Base Plate is fitted to the unit to provide protection to the floor when in the upright position.