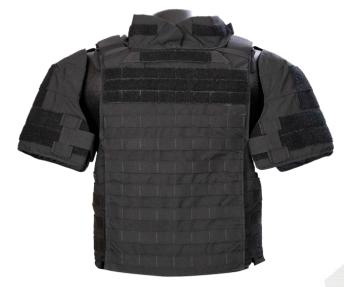

# **T60 TACTICAL**

The T60 Tactical offers high-performance ballistic protection integrated in a fully functional and scalable design to meet the strategic needs of your specific mission.

Back

#### **Features**

- Multiple release options including cable pull and SPRS Release allow you to select one of three available release position options
- Adjustable-plate height strap
- Built-in, over-shoulder cable/hydration routing
- Shoulder strapping system offers two points of adjustability
- Removable front flap features Kangaroo pocket that accommodates three AR15/M16 mag inserts
- Hidden cable-routing openings
- Internal cummerbund for enhanced stabilization
- Bungee external cummerbund stabilizer
- Ballistic Insertable cummerbunds
- Hook and Loop attachment area for Collar Protector and Throat Protector
- Release/Non-release throat and collar
- All accessories have the ability to insert ballistics
- Front and back, bottom-loading plate pocket accepts 203mm x 254mm or 254mm x 305mm hard-armor plates and ESAPI