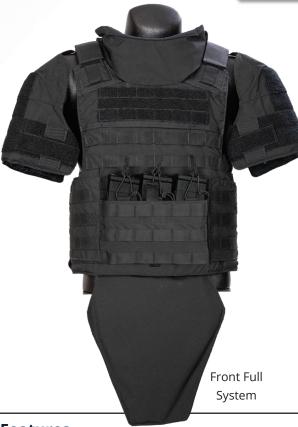

# **T60 TACTICAL**

The T60 Tactical offers high-performance ballistic protection integrated in a fully functional and scalable design to meet the strategic needs of your specific mission.

Back

#### **Features**

- Multiple release options including cable pull and SPRS Release allow you to select one of three available release position options
- Adjustable-plate height strap
- Built-in, over-shoulder cable/hydration routing
- Shoulder strapping system offers two points of adjustability
- Removable front flap features Kangaroo pocket that accommodates three AR15/M16 mag inserts
- Hidden cable-routing openings
- Internal cummerbund for enhanced stabilization
- Bungee external cummerbund stabilizer
- Ballistic Insertable cummerbunds
- Hook and Loop attachment area for Collar Protector and Throat Protector
- Release/Non-release throat and collar
- All accessories have the ability to insert ballistics
- Front and back, bottom-loading plate pocket accepts 203mm x 254mm or 254mm x 305mm hard-armor plates and ESAPI